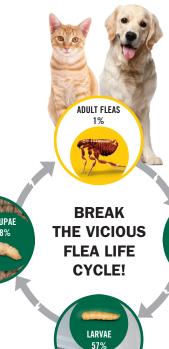

## The Flea Life Cycle

The flea life cycle consists of 4 very distinct developmental stages and can cause problems for you, your furry friends and your home.

#### **Adult Flea** Represents approximately 1% infestation

- Emerge in 1 week to 1 year
- Biting

۲

- Reproducing
- Most annoving

## Flea Eggs

Represents approximately 34% infestation

- 20-50 eggs per day
- Hatch in 2-5 days
- Fall from your pet into your home and yard

#### Flea Larvae

Represents approximately 57% infestation

- Worm-like
- Settle deep within carpet fibers, furniture and pet bedding

#### Flea Pupae **Represents approximately 8% infestation**

- Pupate in 7-14 days
- Shielded by a cocoon
- No treatment can control flea pupae