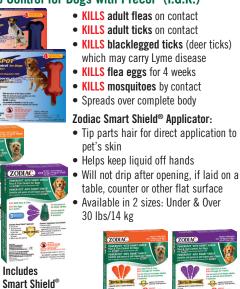

#### ZODIAC° SPOT ON° II and ZODIAC° SPOT ON° II with SMART SHIELD° Flea Control for Cats and Kittens with Precor<sup>®</sup> (I.G.R.) • KILLS flea eggs before they hatch • Remains effective for up to 4 weeks Spreads over complete body Zodiac Smart Shield® Applicator: • Tip parts hair for direct application to pet's skin • Helps keep liquid off hands • Will not drip after opening, if laid on a ZODIAC table, counter or other flat surface